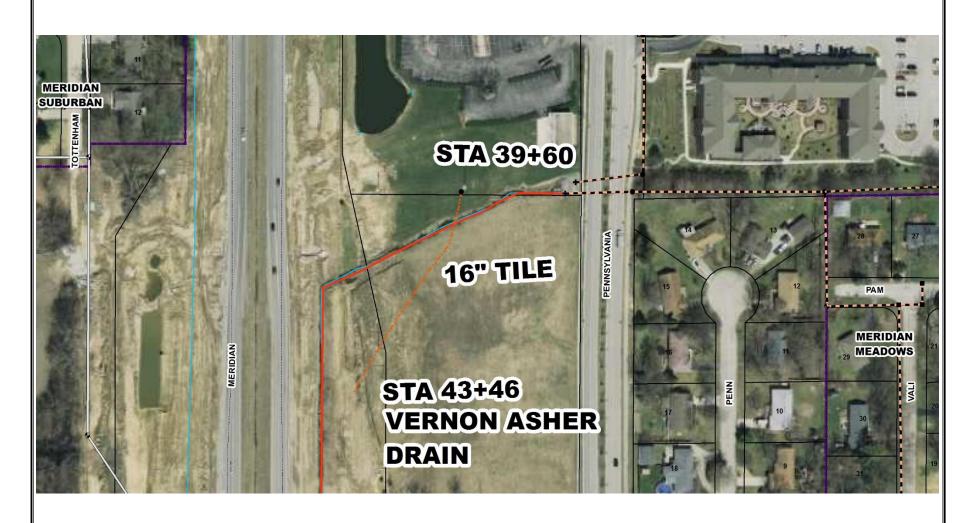

Notes & Sketch: See attached map

The work along US 31 exposed more of the original Vernon Asher tile. Per the work along US 31 the tile will outlet into open ditch. This extended the length of the tile from Sta. 42+45 to Sta. 43+46.

## **VERNON ASHER Drain**

Printing Date: 10/12/2015 Prepared By: Suzanne Mills, GISP Hamilton County Surveyor's Office One Hamilton County Square, Ste 188 Noblesville, IN 46060 317-776-8495